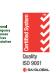

## Easy Press Pendant

Designed for clients with dexterity issues, Safety Link's Easy Press Pendant has a large contact area making it easier to press in case of an emergency.

## **Features:**

- Pendant range to alarm base of approx. 300 metres
- Lightweight and water resistant
- Typical battery life of 6 years
- Hygienic surgical stainless-steel chain

When the Easy Press Pendant is pressed, the outer edge flashes, reassuring the user that their alert has been received by the alarm unit.

The Easy Press Pendant is water resistant and can be worn in the bath or shower and is compatible with Safety Link's Home Based Alarm.

Contact Safety Link to discuss your requirements 1800 813 617 FREECALL 1800 813 617