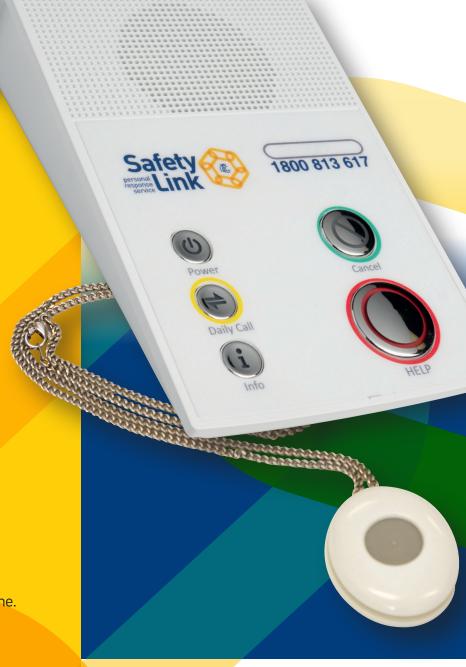

## SEVEN Alarm

An advanced 4G alarm that offers a long range pendant of up to 300 metres.

Alerts are received at Safety Link's 24 hour/7 days a week monitoring centre.

Staff will respond and contact the person through the open voice facility and send help when required.

## About this product's features:

- Pendant range to alarm base of approx. 300 metres.
- NBN or telephone landline not required.
- Operates on the 4G Telstra and 4G Optus mobile networks.
- Automatically switches from 4G to 3G network if 4G network signal is poor.
- External aerial to increase mobile signal.
- Battery backup of 50 hours minimum.
- Daily Call function (optional).
- Waterproof pendant is supplied as either a neck chain or wrist band.
- The alarm is intended for persons at risk, typically being aged, frail or living alone.