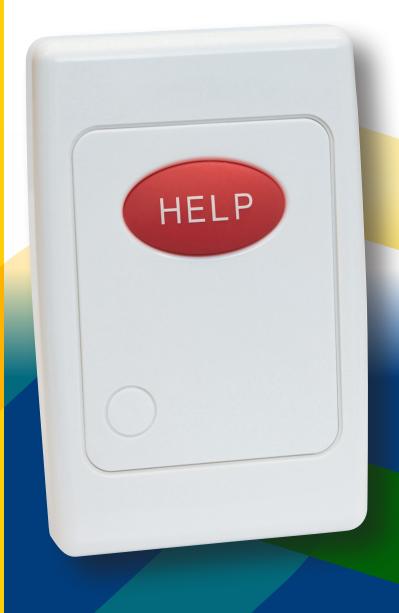

## **Wall Mount Button**

A wall mounted wireless trigger which communicates with Safety Link's alarm base unit. The button offers a fixed point for users to raise an alert for assistance.

## **About this product:**

An ideal solution for Retirement Villages, providing the ability to raise an alert not only in residences, but also in shared community areas, public amenities, and bathrooms.

## Features:

- Range of ~300 metres
- Water resistant seal that allows the button to be attached and used in wet areas
- Single red button with 'HELP' displayed for ease of use
- 5 Year battery life
- Compatible with Safety Link's alarm base unit.
- Simple to operate