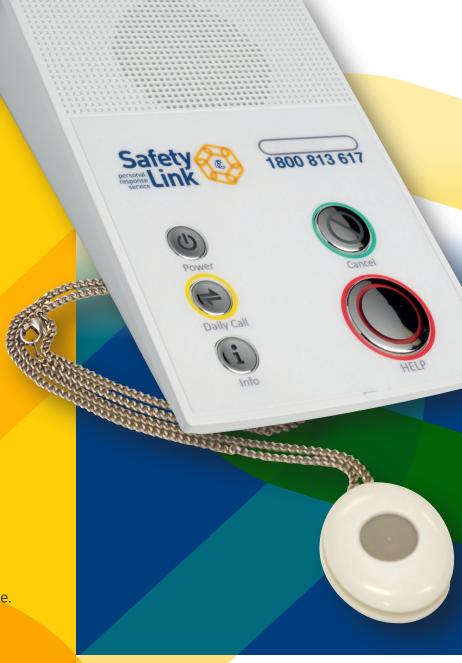

## SEVEN Alarm

An advanced 4G alarm that offers a long range pendant of up to 300 metres.

Alerts are received at Safety Link's 24 hour/7 days a week monitoring centre.

Staff will respond and contact the person through the open voice facility and send help when required.

## About this product's features:

- Pendant range to alarm base of approx. 300 metres.
- NBN or telephone landline not required.
- Operates on the 4G Telstra and 4G Optus mobile networks.
- Automatically switches from 4G to 3G network if 4G network signal is poor.
- External aerial to increase mobile signal.
- Battery backup of 50 hours minimum.
- Daily Call function (optional).
- Waterproof pendant is supplied as either a neck chain or wrist band.
- The alarm is intended for persons at risk, typically being aged, frail or living alone.