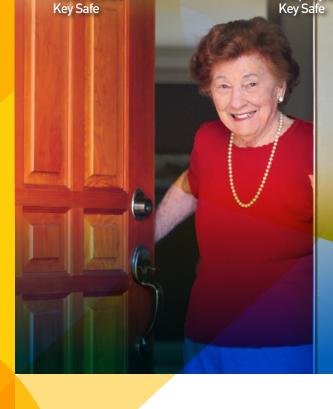

### What are Key Safes?

A Key Safe is a convenient, secure and easyto-use device that can hold up to 3 keys and allows entry during emergencies or if locked out of the house.

### How do they work?

The Wall Mount Key Safe can be installed on a hard surface such as a wall or a post.

The Loop Style Key Safe can be easily fitted to a pipe or railing (similar to a padlock).

Key Safes open using a numeric code you choose and set yourself.

The Key Safe information can be added to Safety Link's system to alert ambulance staff of its location and code so they can gain access in emergencies and provide assistance.

Contact Safety Link to order your Key Safe 1800 813 617